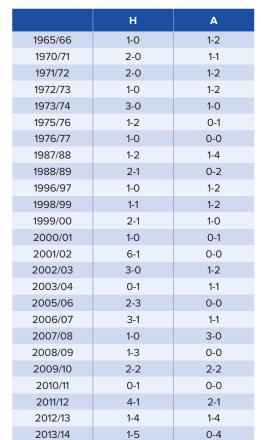

#### **CUP MEETINGS**

12 Dec 1936: United 4 – 1 Clapton Orient; FA Cup

**Games Played: 60** Carlisle Wins: 24 **Orient Wins: 21** Draws: 15

12

2015/16

2016/17

2019/20

2020/21

2021/22

2-1

2-1

1-1

3-2

1-0

BALL CLUB

CARLISLE UTD

CARLISLE UNITED

CARLISLE UTD

Orient

ORIENT