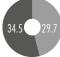

#### **SATURDAY 24 SEPTEMBER 2022**

Referee: Keith Stroud Attendance: 3,876 (188)

Newport County: Townsend (qk), Norman, Clarke, Bogle (Zimba 90), Bennett, Nevers (Waite 70), Lindley (Willmott 90), Moriah-Welsh, Lewis, Demetriou (c), Evans. Subs - Day (gk), Drysdale, Lewis, Wildig.

Goal - Moriah-Welsh (30)

Bookings - Nevers (57), Evans (71), Bennett (83)

Carlisle United: Holý, Whelan (c), Huntington, Mellish, Back, Gibson (Hilton 69), Guy, Moxon (Harris 69), Armer, Stretton (Bollado 90), Dennis. Subs - Kelly (gk), Charters, Ellis, Idehen.

Goal - Whelan (75) Booking - Gibson (49)

United's Blue Army battled their way through road closures and heavy traffic to get to Rodney Parade on Saturday afternoon, but they brushed all of that aside to take their place in the stands as usual.

The opening goal of the game came from nowhere as Newport somehow made their way down the left flank, when everything seemed to be under control. Nevers wriggled away and took advantage of hesitation to pull the ball across the face of the target. Moriah-Welsh was first to react, and an ugly first touch from him caused all kinds of problems as it spun and bounced. Holy was taken out of the equation with a toe poke that sent the ball over the line.