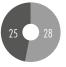

#### **SATURDAY 24 SEPTEMBER 2022**

Referee: Keith Stroud Attendance: 3,876 (188)

Newport County: Townsend (qk), Norman, Clarke, Bogle (Zimba 90), Bennett, Nevers (Waite 70), Lindley (Willmott 90), Moriah-Welsh, Lewis, Demetriou (c), Evans. Subs - Day (gk), Drysdale, Lewis, Wildig.

Goal - Moriah-Welsh (30)

Bookings - Nevers (57), Evans (71), Bennett (83)

Carlisle United: Holý, Whelan (c), Huntington, Mellish, Back, Gibson (Hilton 69), Guy, Moxon (Harris 69), Armer, Stretton (Bollado 90), Dennis. Subs - Kelly (gk), Charters, Ellis, Idehen.

Goal - Whelan (75) Booking - Gibson (49)

United's Blue Army battled their way through road closures and heavy traffic to get to Rodney Parade on Saturday afternoon, but they brushed all of that aside to take their place in the stands as usual.

The opening goal of the game came from nowhere as Newport somehow made their way down the left flank, when everything seemed to be under control. Nevers wriggled away and took advantage of hesitation to pull the ball across the face of the target. Moriah-Welsh was first to react, and an ugly first touch from him caused all kinds of problems as it spun and bounced. Holy was taken out of the equation with a toe poke that sent the ball over the line.