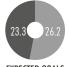

#### **SATURDAY 24 SEPTEMBER 2022**

Referee: Keith Stroud Attendance: 3,876 (188)

Newport County: Townsend (qk), Norman, Clarke, Bogle (Zimba 90), Bennett, Nevers (Waite 70), Lindley (Willmott 90), Moriah-Welsh, Lewis, Demetriou (c), Evans. Subs - Day (gk), Drysdale, Lewis, Wildig.

Goal - Moriah-Welsh (30)

Bookings - Nevers (57), Evans (71), Bennett (83)

Carlisle United: Holý, Whelan (c), Huntington, Mellish, Back, Gibson (Hilton 69), Guy, Moxon (Harris 69), Armer, Stretton (Bollado 90), Dennis. Subs - Kelly (gk), Charters, Ellis, Idehen.

Goal - Whelan (75) Booking - Gibson (49)

United's Blue Army battled their way through road closures and heavy traffic to get to Rodney Parade on Saturday afternoon, but they brushed all of that aside to take their place in the stands as usual.

The opening goal of the game came from nowhere as Newport somehow made their way down the left flank, when everything seemed to be under control. Nevers wriggled away and took advantage of hesitation to pull the ball across the face of the target. Moriah-Welsh was first to react, and an ugly first touch from him caused all kinds of problems as it spun and bounced. Holy was taken out of the equation with a toe poke that sent the ball over the line.