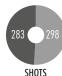

#### **SATURDAY 24 SEPTEMBER 2022**

Referee: Keith Stroud Attendance: 3,876 (188)

Newport County: Townsend (qk), Norman, Clarke, Bogle (Zimba 90), Bennett, Nevers (Waite 70), Lindley (Willmott 90), Moriah-Welsh, Lewis, Demetriou (c), Evans. Subs - Day (gk), Drysdale, Lewis, Wildig.

Goal - Moriah-Welsh (30)

Bookings - Nevers (57), Evans (71), Bennett (83)

Carlisle United: Holý, Whelan (c), Huntington, Mellish, Back, Gibson (Hilton 69), Guy, Moxon (Harris 69), Armer, Stretton (Bollado 90), Dennis. Subs - Kelly (gk), Charters, Ellis, Idehen.

Goal - Whelan (75) Booking - Gibson (49)

United's Blue Army battled their way through road closures and heavy traffic to get to Rodney Parade on Saturday afternoon, but they brushed all of that aside to take their place in the stands as usual.

The opening goal of the game came from nowhere as Newport somehow made their way down the left flank, when everything seemed to be under control. Nevers wriggled away and took advantage of hesitation to pull the ball across the face of the target. Moriah-Welsh was first to react, and an ugly first touch from him caused all kinds of problems as it spun and bounced. Holy was taken out of the equation with a toe poke that sent the ball over the line.